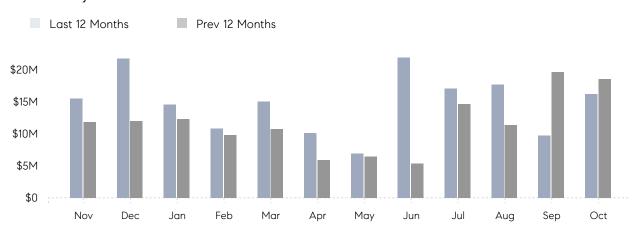

### Monthly Total Sales Volume

### **Property Statistics**

|               |               | Oct 2021     | Oct 2020     | % Change |
|---------------|---------------|--------------|--------------|----------|
| Single-Family | # OF SALES    | 27           | 37           | -27.0%   |
|               | SALES VOLUME  | \$16,230,500 | \$18,571,900 | -12.6%   |
|               | AVERAGE PRICE | \$601,130    | \$501,943    | 19.8%    |
|               | AVERAGE DOM   | 60           | 74           | -18.9%   |