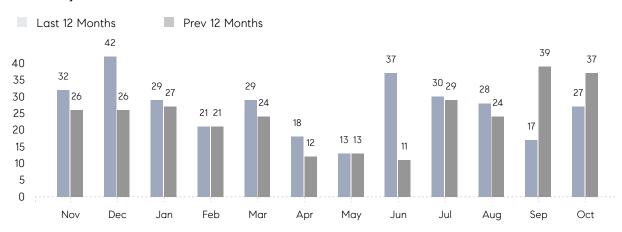

### Monthly Sales

### **Property Statistics**

|               |               | Oct 2021     | Oct 2020     | % Change |
|---------------|---------------|--------------|--------------|----------|
| Single-Family | # OF SALES    | 27           | 37           | -27.0%   |
|               | SALES VOLUME  | \$16,230,500 | \$18,571,900 | -12.6%   |
|               | AVERAGE PRICE | \$601,130    | \$501,943    | 19.8%    |
|               | AVERAGE DOM   | 60           | 74           | -18.9%   |